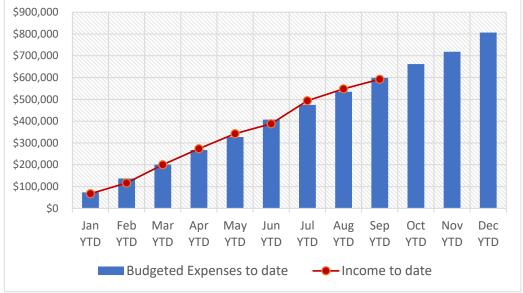

### September 30, 2023

| Weekly need        | \$15,217.00 |
|--------------------|-------------|
| Weekly average YTD | \$16,927.94 |

|                      |           | Received to date   | Difference  | % Difference |
|----------------------|-----------|--------------------|-------------|--------------|
| YTD income needed    | \$598,864 | \$592,478          | (\$6,386)   | 99%          |
| Annual income needed | \$806,514 | \$592 <i>,</i> 478 | (\$214,036) | 73%          |

# YTD income and expenses