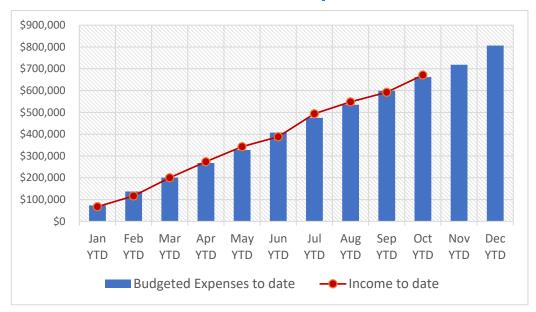

## YTD income and expenses

#### **Year to Date Financials**

#### September 2023

|                               | Memorials     | YTD Actual   | YTD Budget   | \$ Over/(Under)<br>Budget |
|-------------------------------|---------------|--------------|--------------|---------------------------|
| Revenue                       |               |              |              |                           |
| Contributions                 |               | \$508,049.80 | \$542,247.00 | (\$34,197.20)             |
| Rentals                       |               | \$26,403.38  | \$23,423.50  | \$2,979.88                |
| Weddings/Funerals             |               | \$1,787.45   | \$700.00     | \$1,087.45                |
| Other Receipts                |               | \$9,905.29   | \$11,205.00  | (\$1,299.71)              |
| 4-H Fair                      | \$2,000.00    | \$46,332.18  | \$32,000.00  | \$14,332.18               |
| Memorials and Gifts           | \$82,347.58   |              |              |                           |
| Total Revenue                 | \$84,347.58   | \$592,478.10 | \$609,575.50 | (\$17,097.40)             |
|                               |               |              |              |                           |
| Mission Spending              |               |              |              |                           |
| Benevolence                   |               | \$9,000.00   | \$9,000.00   | \$0.00                    |
| Rostered Leaders              | \$13,964.92   | \$106,641.63 | \$108,561.02 | (\$1,919.39)              |
| Administration                | \$8,046.76    | \$111,722.33 | \$111,123.44 | \$598.89                  |
| <b>Buildings and Grounds</b>  | \$918.75      | \$167,959.41 | \$167,049.32 | \$910.09                  |
| Stewardship                   | \$11,100.00   | \$2,267.16   | \$2,130.00   | \$137.16                  |
| Witness                       | \$12,545.90   | \$287.96     | \$400.00     | (\$112.04)                |
| Worship                       | \$25,372.85   | \$102,451.64 | \$104,528.43 | (\$2,076.79)              |
| Youth and Family              | \$17,465.01   | \$97,163.42  | \$97,299.75  | (\$136.33)                |
| Life Together                 | \$360.97      | \$86.53      | \$400.00     | (\$313.47)                |
| Memorial Miscellaneous        | \$4,981.78    |              |              |                           |
| <b>Total Mission Spending</b> | \$94,756.94   | \$597,580.08 | \$600,491.96 | (\$2,911.88)              |
| Total Net Income (loss)       | (\$10,409.36) | (\$5,101.98) | \$9,083.54   | (\$14,185.52)             |