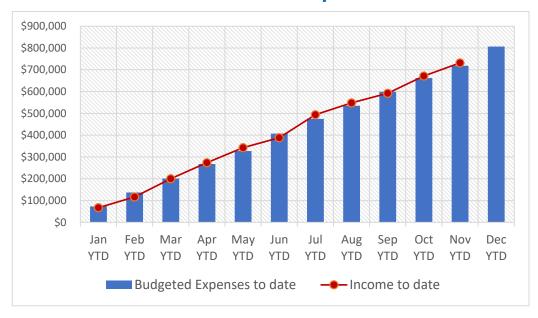

| 660,436.99   | 662,730.42 | -2,293.43      | 99.7%       |
| Net Ordinary Income                                            | 10,685.25    | -1,405.42  | 12,090.67      | -760.3%     |
| let Income                                                     | 10,685.25    | -1,405.42  | 12,090.67      | -760.3%     |

#### November 30, 2023

Weekly need \$15,217.00 Weekly average YTD \$15,241.26

|                      |           | Received to date | Difference | % Difference |
|----------------------|-----------|------------------|------------|--------------|
| YTD income needed    | \$718,564 | \$731,581        | \$13,016   | 102%         |
| Annual income needed | \$806,514 | \$731,581        | (\$74,933) | 91%          |

### YTD income and expenses



#### **Year to Date Financials**

October 2023

|                              | Memorials    | YTD Actual   | YTD Budget   | \$ Over <mark>/(Under)</mark><br>Budget |
|------------------------------|--------------|--------------|--------------|-----------------------------------------|
| Revenue                      |              |              |              |                                         |
| Contributions                |              | \$583,709.38 | \$590,880.00 | (\$7,170.62)                            |
| Rentals                      |              | \$29,166.38  | \$26,015.00  | \$3,151.38                              |
| Weddings/Funerals            |              | \$1,862.45   | \$850.00     | \$1,012.45                              |
| Other Receipts