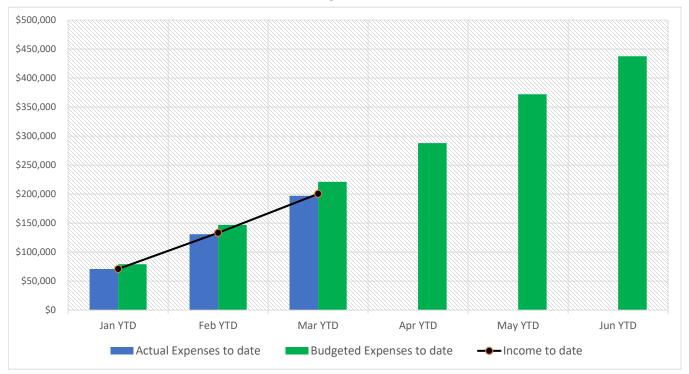

#### March 31, 2024

| Weekly need | \$16,830 | Budgeted Income: \$75,470 | <b>Budgeted Expense:</b> \$67,836 |
|-------------|----------|---------------------------|-----------------------------------|
|             |          |                           |                                   |

Weekly average YTD \$16,700 Actual Income: \$67,060 Actual Expense: \$66,164

|                       |           | Received to date | Difference  | % Difference |
|-----------------------|-----------|------------------|-------------|--------------|
| YTD income needed     | \$221,073 | \$200,399        | (\$20,674)  | 91%          |
| 6 Month income needed | \$437,604 | \$200,399        | (\$237,205) | 46%          |

### YTD income and expenses