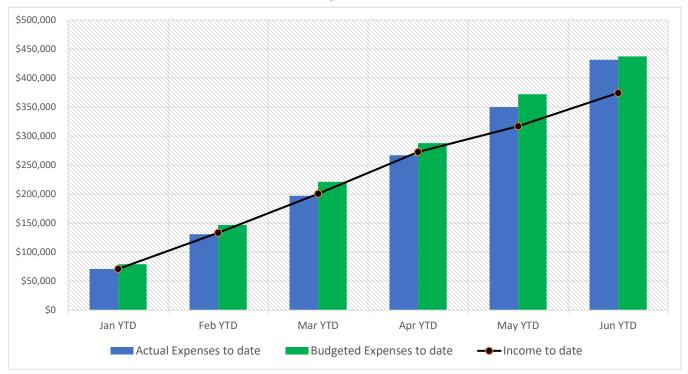

Weekly average YTD \$14,401 Actual Income: \$57,008 Actual Expense: \$81,582

|                       |           | Received to date | Difference | % Difference |
|-----------------------|-----------|------------------|------------|--------------|
| YTD income needed     | \$437,324 | \$374,420        | (\$62,904) | 86%          |
| 6 Month income needed | \$437,324 | \$374,420        | (\$62,904) | 86%          |

### YTD income and expenses