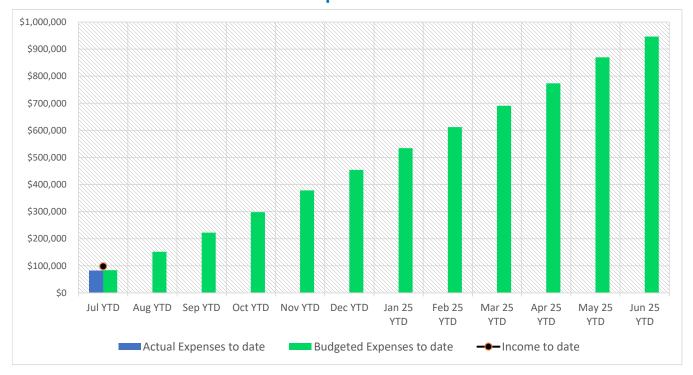

#### July 31, 2024

| Weekly need | \$18,198 | <b>Budgeted Income:</b> \$100,655 | <b>Budgeted Expense:</b> \$82,716 |
|-------------|----------|-----------------------------------|-----------------------------------|
|             |          |                                   |                                   |

Weekly average YTD \$24,530 Actual Income: \$98,119 Actual Expense: \$81,531

|                        |           | Received to date | Difference  | % Difference |
|------------------------|-----------|------------------|-------------|--------------|
| YTD income needed      | \$83,674  | \$98,119         | \$14,445    | 117%         |
| 12 month income needed | \$946,119 | \$98,119         | (\$848,000) | 10%          |

## YTD income and expenses