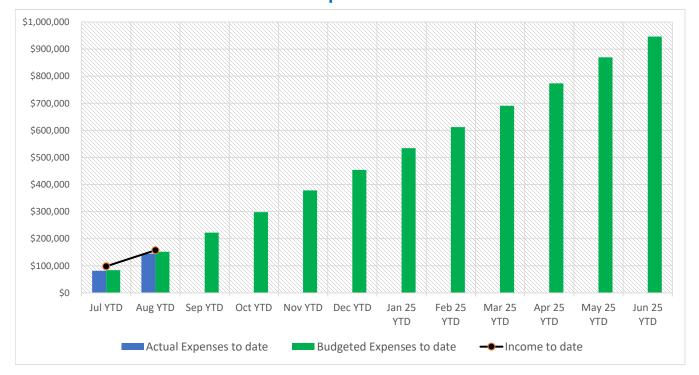

| -1,350.99                      | 92.5%                    |  |
| let Income                                                          | 16,588.23 | 17,939.22              | -1,350.99                      | 92.5%                    |  |

#### August 31, 2024

Weekly need \$18,198 Budgeted Income: \$62,405 Budgeted Expense: \$69,500

Weekly average YTD \$19,657 Actual Income: \$58,925 Actual Expense: \$62,961

|                        |           | Received to date | Difference  | % Difference |
|------------------------|-----------|------------------|-------------|--------------|
| YTD income needed      | \$151,930 | \$157,254        | \$5,324     | 104%         |
| 12 month income needed | \$946,119 | \$157,254        | (\$788,865) | 17%          |

#### YTD income and expenses



### **Year to Date Financials**

July 2024

|                               | Memorials    | YTD Actual  | YTD Budget   | \$ Over <mark>/(Under)</mark><br>Budget |
|-------------------------------|--------------|-------------|--------------|-----------------------------------------|
| Revenue                       |              |             |              |                                         |
| Contributions                 | \$0.00       | \$48,547.33 | \$56,450.00  | (\$7,902.67)                            |
| Rentals                       |              | \$3,510.75  | \$3,330.00   | \$180.75                                |
| Weddings/Funerals             |              | \$0.00      | \$100.00     | (\$100.00)                              |
| Other Receipts                |