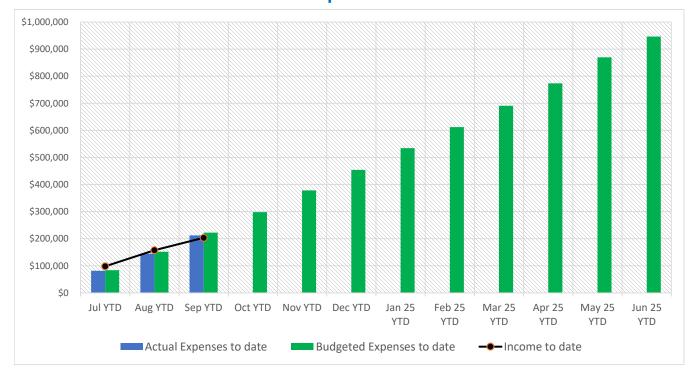

## **September 30, 2024**

Weekly need \$18,198 Budgeted Income: \$53,815 Budgeted Expense: \$69,642

Weekly average YTD \$15,644 Actual Income: \$45,737 Actual Expense: \$67,723

|                        |           | Received to date | Difference  | % Difference |
|------------------------|-----------|------------------|-------------|--------------|
| YTD income needed      | \$222,430 | \$203,371        | (\$19,059)  | 91%          |
| 12 month income needed | \$946,119 | \$203,371        | (\$742,748) | 21%          |

#### YTD income and expenses