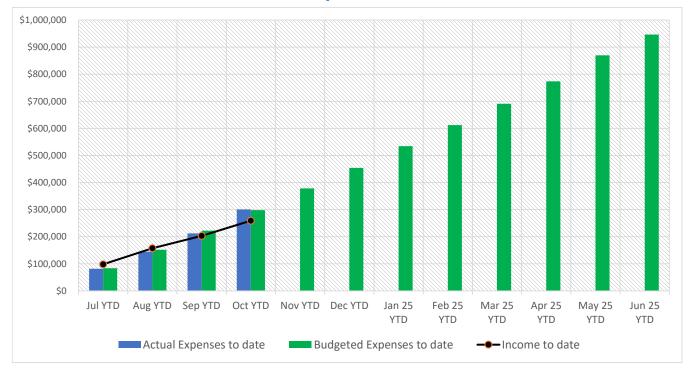

#### October 31, 2024

| Weekly need        | \$18,198  | Budgeted Income: \$59,315 |            | Budgeted Expense: \$89,953 |  |
|--------------------|-----------|---------------------------|------------|----------------------------|--|
| Weekly average YTD | \$15,244  | Actual Income: \$55,769   |            | Actual Expense: \$88,513   |  |
|                    |           |                           |            |                            |  |
|                    |           | Received to date          |            | % Difference               |  |
|                    |           | Received to date          | Difference | % Difference               |  |
| YTD income needed  | \$222,430 | \$259,140                 | \$36,710   | 117%                       |  |

### **YTD income and expenses**