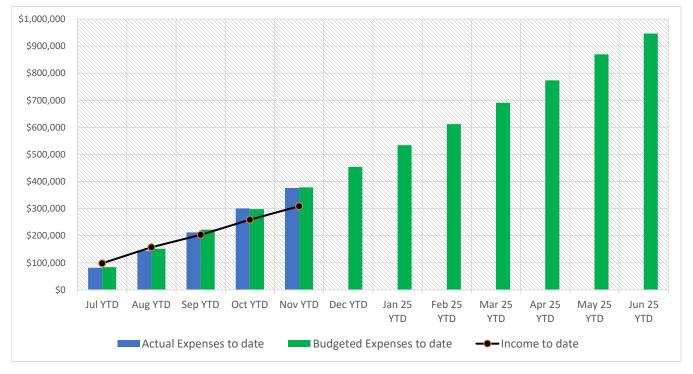

## November 30, 2024

| Weekly need        | \$18,198  | Budgeted Income: \$61,065     |                          | Budgeted Expense: \$66,111 |  |
|--------------------|-----------|-------------------------------|--------------------------|----------------------------|--|
| Weekly average YTD | \$14,708  | Actual Income: \$49,768       |                          | Actual Expense: \$75,608   |  |
|                    |           |                               |                          |                            |  |
|                    |           |                               |                          |                            |  |
|                    |           | Received to date              | Difference               | % Difference               |  |
| YTD income needed  | \$378,562 | Received to date<br>\$308,858 | Difference<br>(\$69,704) | <b>% Difference</b><br>82% |  |

## **YTD income and expenses**